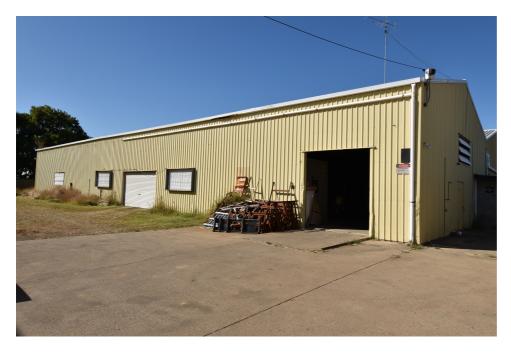

Separate to the main building is a massive Colourbond shed approximately 800 M2 under roof with steel construction and concrete floor.

Opportunity to achieve a higher return is available with the middle shop currently vacant previously rented at \$2,200/month.