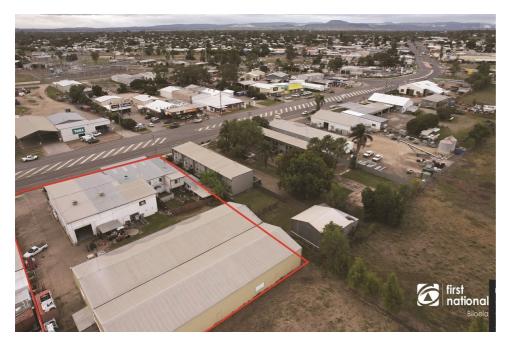

## **Property Details**

26-28 Dawson Highway, Biloela QLD 4715 OFFERS ABOVE \$900,000. INCOME \$86,664.54 + GST PER YEAR

Astute investors are always seeking properties in a high-profile area and with number 26-28 Dawson Highway Biloela you can invest with confidence when considering the high volume of drive by traffic, proximity to the town center and quality tenants.

Located adjacent to Food works the buildings consist of a two-story rock block brick building providing

space for Retail businesses on the lower level, a dance academy business on the upper level and a 4 bedroom residence.

Separate to the main building is a massive Colourbond shed approximately 800 M2 under roof with steel construction and concrete floor.

Opportunity to achieve a higher return is available with the middle shop currently vacant previously rented at \$2,200/month.

This premises currently consists of:

26 Dawson Highway, Biloela - Residential

**Tenant -** Vacant

Rent -

LED -

Shop 1U-26 Dawson Highway, Biloela - Commercial

**Tenant - Vacant** 

Rent -