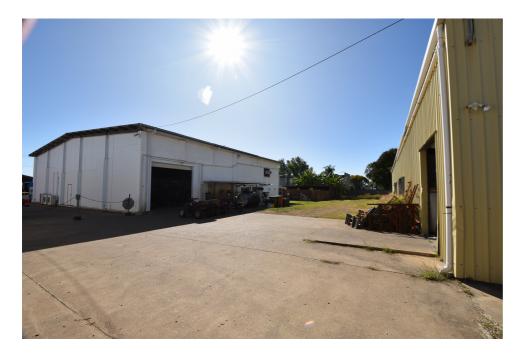

Separate to the main building is a massive Colourbond shed approximately 800 M2 under roof with steel construction and concrete floor.

Opportunity to achieve a higher return is available with the middle shop currently vacant previously rented at \$2,200/month.