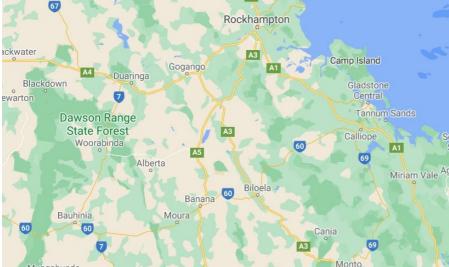

## **About Biloela**

Biloela is situated in Central Queensland, Australia. It is 1h15min drive from Gladstone and 1h30min drive from Rockhampton. Biloela can boast low unemployment and a high income per capita due to the strength of local industries including Teys Brothers Export Meatworks, CS Energy Power Station and Callide Coal Fields. Located in the Callide Valley, we are surrounded by some of the best farming country in Queensland.

It has rail and road links to both of these cities and is serviced by the Leichhardt, Dawson and Burnett Highways. Direct flights to the Shire from Brisbane arrive at Thangool Aerodrome, a 10min drive from Biloela.