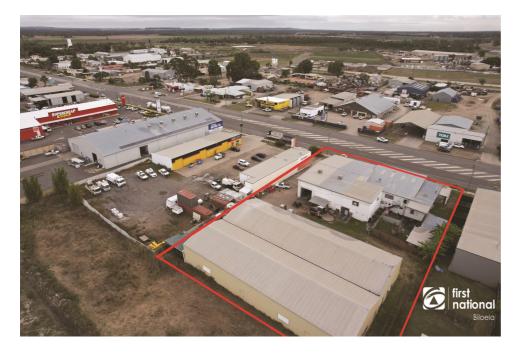

## **Property Details**

26-28 Dawson Highway, Biloela QLD 4715 OFFERS ABOVE \$900,000. INCOME \$86,664.54 + GST PER YEAR

Astute investors are always seeking properties in a high-profile area and with number 26-28 Dawson Highway Biloela you can invest with confidence when considering the high volume of drive by traffic, proximity to the town center and quality tenants.

Located adjacent to Food works the buildings consist of a two-story rock block brick building providing

space for Retail businesses on the lower level, a dance academy business on the upper level and a 4 bedroom residence.

Separate to the main building is a massive Colourbond shed approximately 800 M2 under roof with steel construction and concrete floor.

Opportunity to achieve a higher return is available with the middle shop currently vacant previously rented at \$2,200/month.