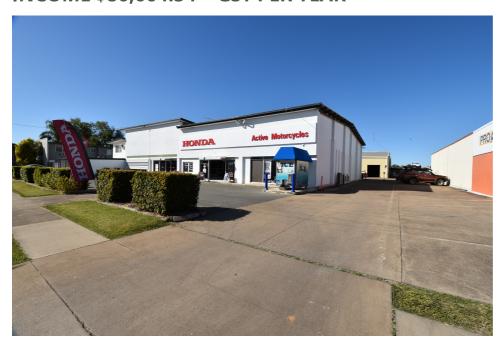

#### 28 Dawson Highway, Biloela - Commercial

**Tenant -** Active Motorcycles

**RENT -** \$3,715.03 /Month INC GST

**LED -** 21/06/2025

Rent Increase - NIL

## **Property Details**

26-28 Dawson Highway, Biloela QLD 4715 OFFERS ABOVE \$900,000. INCOME \$86,664.54 + GST PER YEAR

Astute investors are always seeking properties in a high-profile area and with number 26-28 Dawson Highway Biloela you can invest with confidence when considering the high volume of drive by traffic, proximity to the town center and quality tenants.