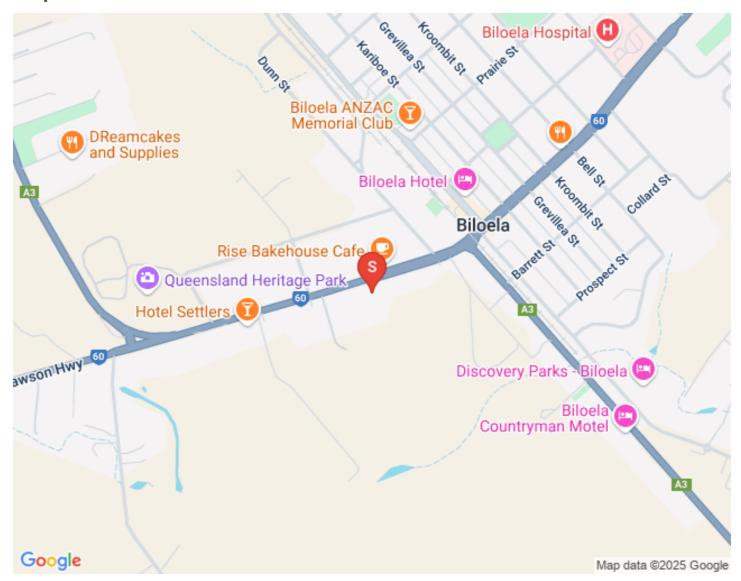

t -** Vacant

Rent -

LED -

Shop 1U-26 Dawson Highway, Biloela - Commercial

**Tenant - Vacant** 

Rent -

LED -

**Rent Increase -**

Shop 1-26 Dawson Highway, Biloela - Commercial

**Tenant** - Aspire Fitness & Nutrition

**RENT -** \$2,200.00/ Month INC GST

**LED -** September 2026

**Rent Increase -** 3% Annually

5-26 Dawson Highway, Biloela - Commercial

**Tenant -** Callide Valley Motors

**RENT -** \$2,029.28/Month INC GST

**LED -** 31/10/2024

Rent Increase - CPI Method

#### 28 Dawson Highway, Biloela - Commercial

**Tenant -** Active Motorcycles

**RENT -** \$3,715.03 /Month INC GST

**LED -** 21/06/2025

Rent Increase - NIL



#### **Rates**

Rates are currently \$5683.00 for 6 months

Insurance is currently \$6000 per year



# **Google Map - Property Location**

#### Map





## **About Biloela**





Biloela is situated in Central Queensland, Australia. It is 1h15min drive from Gladstone and 1h30min drive from Rockhampton. Biloela can boast low unemployment and a high income per capita due to the strength of local industries including Teys Brothers Export Meatworks, CS Energy Power Station and Callide Coal Fields. Located in the Callide Valley, we are surrounded by some of the best farming country in Queensland.

It has rail and road links to both of these cities and is serviced by the Leichhardt, Dawson and Burnett Highways. Direct flights to the Shire from Brisbane arrive at Thangool Aerodrome, a 10min drive from Biloela.